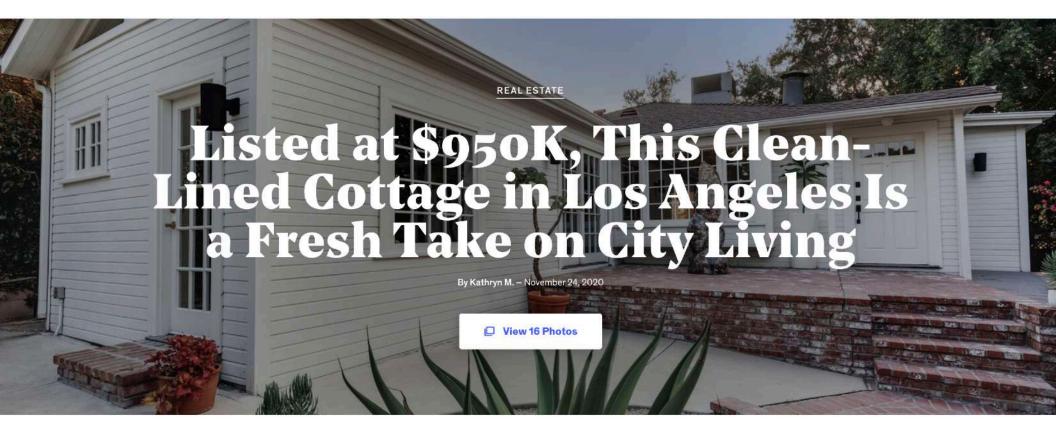

## dwell

Tucked away in Glassell Park, this sunny 1940 home emphasizes indoor/outdoor flow.

Originally built in 1940, this remodeled two-bedroom cottage in Los Angeles's Glassell Park neighborhood perches on an elevated corner lot, enjoying hilltop views as well multiple outdoor spaces.

Recently listed in the Glassell Park neighborhood of Los Angeles, this renovated and expanded 1940s cottage sits on an elevated lot above other homes on the street. Multiple patios surround the L-shaped structure, providing a welcoming entrance.