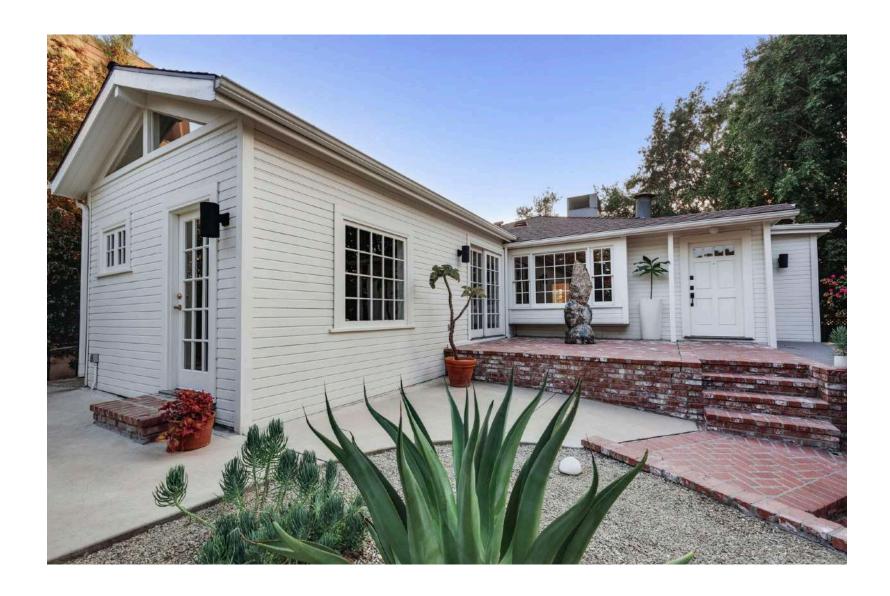

Recently listed in the Glassell Park neighborhood of Los Angeles, this renovated and expanded 1940s cottage sits on an elevated lot above other homes on the street. Multiple patios surround the L-shaped structure, providing a welcoming entrance.

Adding to the home's appeal are a large driveway, two-car garage, and lush plantings bordering the lot. The property provides easy access to the area's cafes, parks, and hiking trails.

A sunken home office sits just behind the dining area. The brightly lit space benefits from several casement and clerestory windows along three sides of the room.