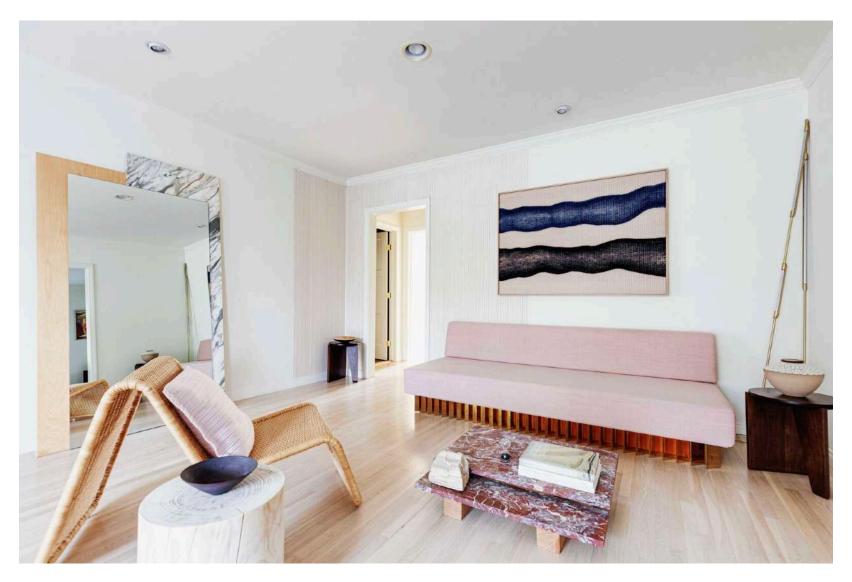

The sun-drenched interior comprises several living spaces including a central seating area and adjacent multipurpose space. A modern kitchen, dining area, and home office are located in a large, free-flowing space to the right.

sunlight. Throughout the home, minimalist finishes allow the custom details to shine: handmade cabinetry, beamed ceilings, designer light fixtures, and built-ins.

On the opposite side of the home, a galley-style kitchen features a large pass-through connecting to the living room. Handmade wood cabinetry, open shelving, and updated appliances round out the space.