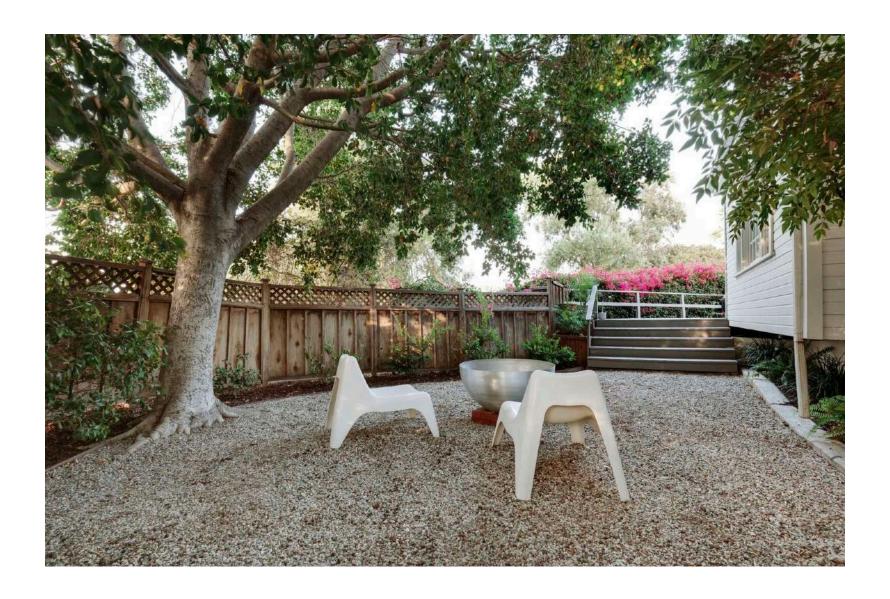

Recently listed in the Glassell Park neighborhood of Los Angeles, this renovated and expanded 1940s cottage sits on an elevated lot above other homes on the street. Multiple patios surround the L-shaped structure, providing a welcoming entrance.

Adding to the home's appeal are a large driveway, two-car garage, and lush plantings bordering the lot. The property provides easy access to the area's cafes, parks, and hiking trails.

A sunken home office sits just behind the dining area. The brightly lit space benefits from several casement and clerestory windows along three sides of the room.