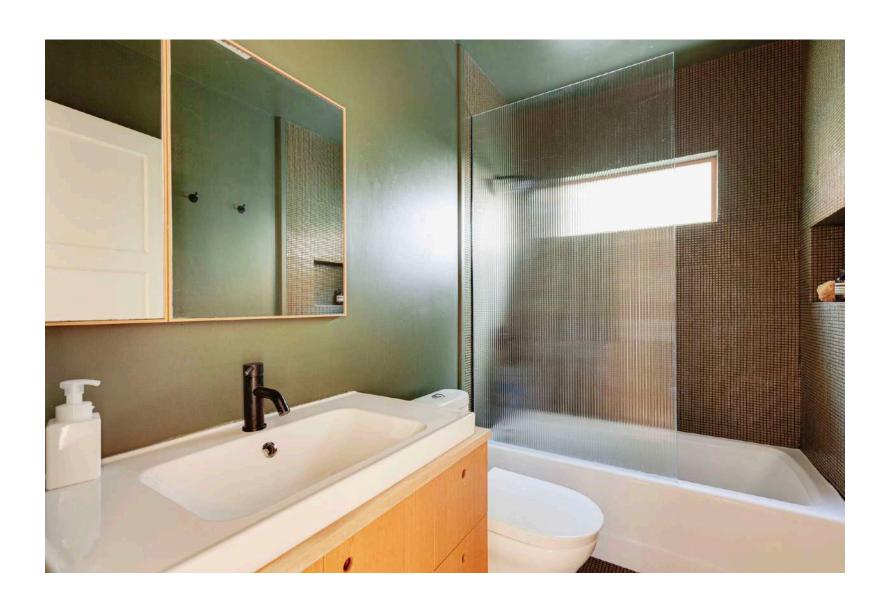

sunlight. Throughout the home, minimalist finishes allow the custom details to shine: handmade cabinetry, beamed ceilings, designer light fixtures, and built-ins.

On the opposite side of the home, a galley-style kitchen features a large pass-through connecting to the living room. Handmade wood cabinetry, open shelving, and updated appliances round out the space.