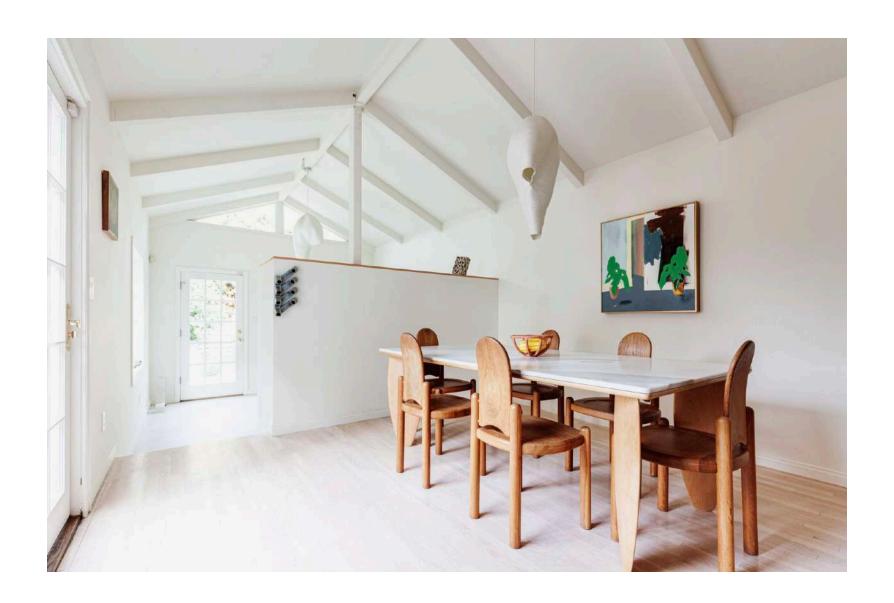

The sun-drenched interior comprises several living spaces including a central seating area and adjacent multipurpose space. A modern kitchen, dining area, and home office are located in a large, free-flowing space to the right.

The open-concept layout spans 1,457 square feet and situates large living and dining areas at the front of the home, affording directing access to the outdoors. The two bedrooms are tucked toward the rear, getting generous amounts of