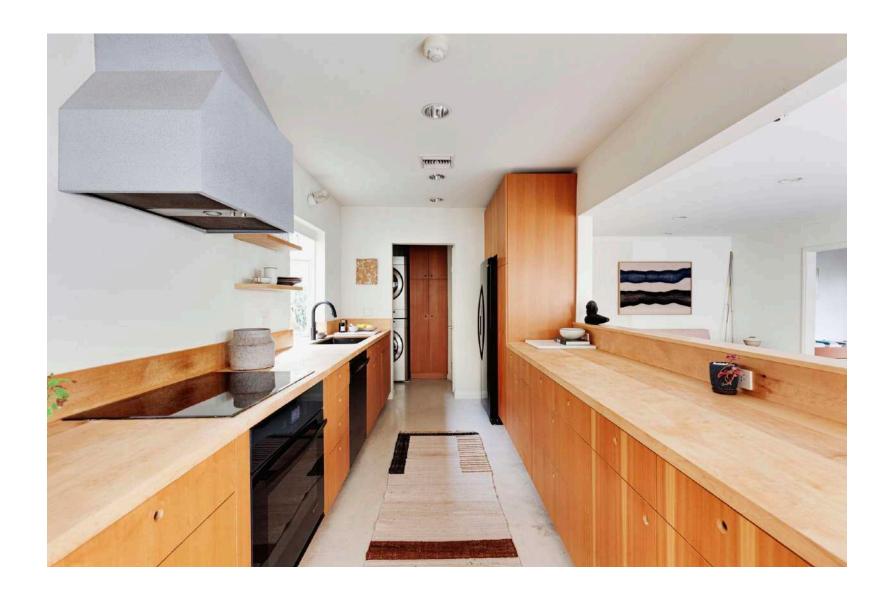

sunlight. Throughout the home, minimalist finishes allow the custom details to shine: handmade cabinetry, beamed ceilings, designer light fixtures, and built-ins.

On the opposite side of the home, a galley-style kitchen features a large pass-through connecting to the living room. Handmade wood cabinetry, open shelving, and updated appliances round out the space.