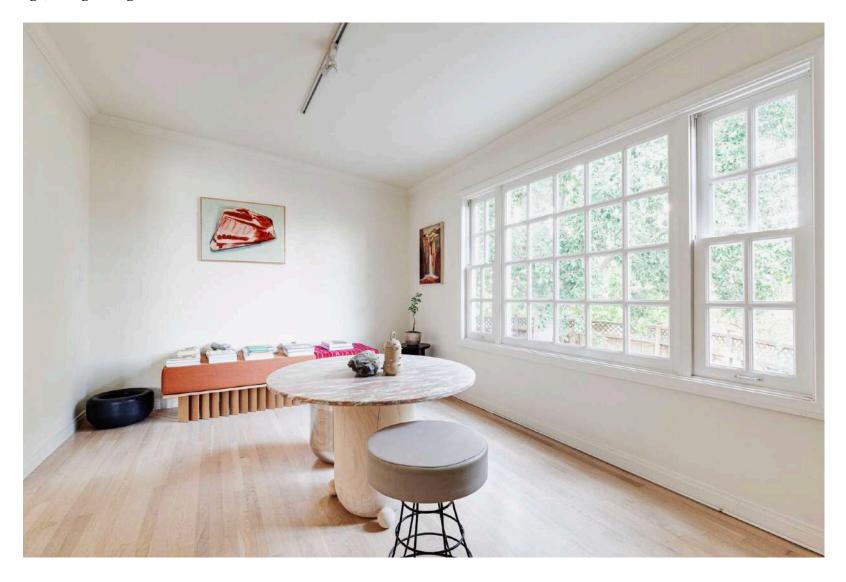

The sun-drenched interior comprises several living spaces including a central seating area and adjacent multipurpose space. A modern kitchen, dining area, and home office are located in a large, free-flowing space to the right.

The open-concept layout spans 1,457 square feet and situates large living and dining areas at the front of the home, affording directing access to the outdoors. The two bedrooms are tucked toward the rear, getting generous amounts of