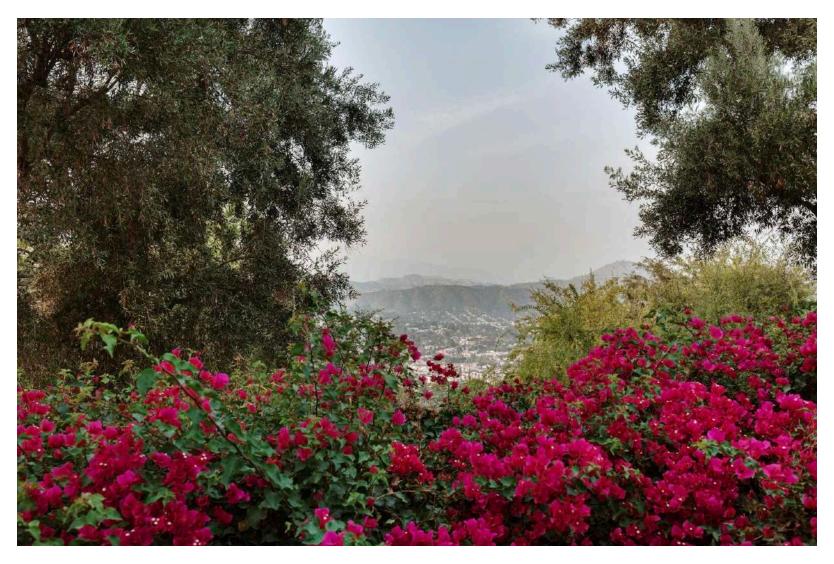

## dwell

Tucked away in Glassell Park, this sunny 1940 home emphasizes indoor/outdoor flow.

Originally built in 1940, this remodeled two-bedroom cottage in Los Angeles's Glassell Park neighborhood perches on an elevated corner lot, enjoying hilltop views as well multiple outdoor spaces.

Adding to the home's appeal are a large driveway, two-car garage, and lush plantings bordering the lot. The property provides easy access to the area's cafes, parks, and hiking trails.

A sunken home office sits just behind the dining area. The brightly lit space benefits from several casement and clerestory windows along three sides of the room.