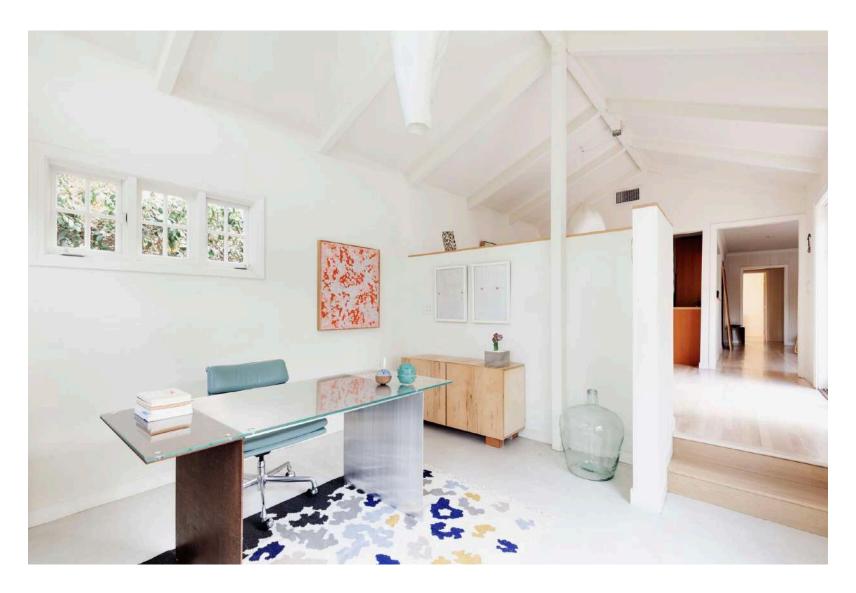

Adding to the home's appeal are a large driveway, two-car garage, and lush plantings bordering the lot. The property provides easy access to the area's cafes, parks, and hiking trails.

A sunken home office sits just behind the dining area. The brightly lit space benefits from several casement and clerestory windows along three sides of the room.