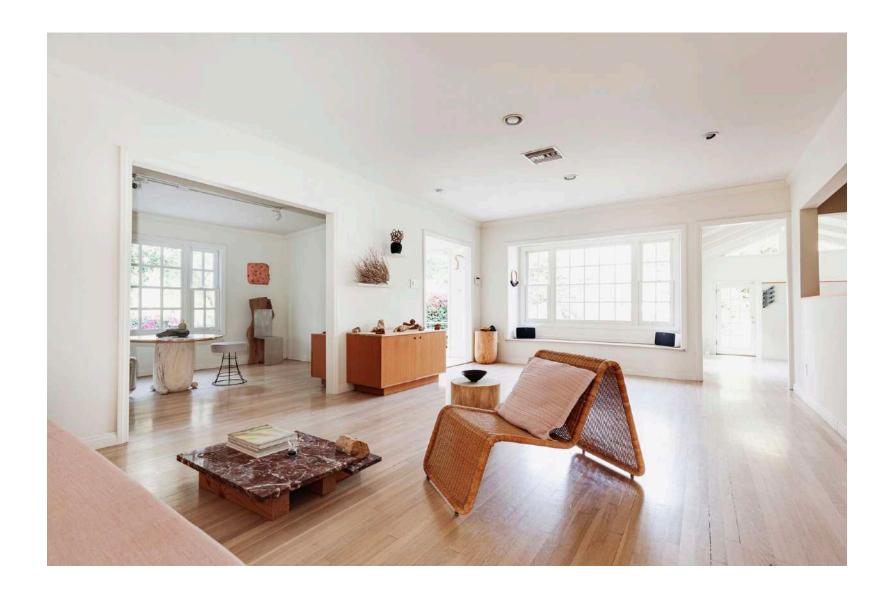

The sun-drenched interior comprises several living spaces including a central seating area and adjacent multipurpose space. A modern kitchen, dining area, and home office are located in a large, free-flowing space to the right.

The open-concept layout spans 1,457 square feet and situates large living and dining areas at the front of the home, affording directing access to the outdoors. The two bedrooms are tucked toward the rear, getting generous amounts of